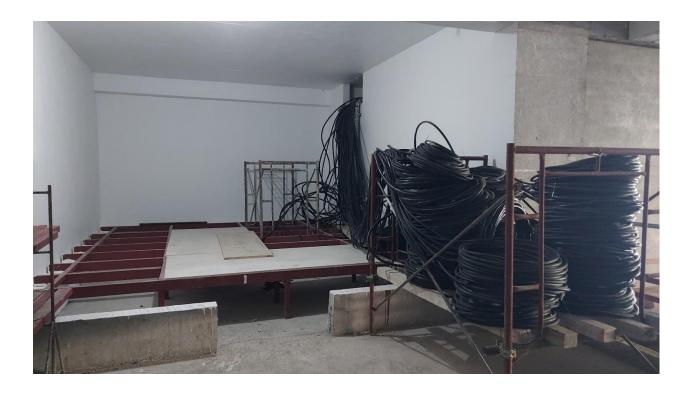

#### 3.0 ONGOING/COMPLETED WORKS

- 3.1 13<sup>th</sup> floor K, L, M, N and all variation apartments work continuous.
- 3.2 SPC 3<sup>rd</sup> and 4<sup>th</sup> floor completed 10<sup>th</sup> and 11<sup>th</sup> floor continuous.
- 3.3 Apartment and common area screeding completed up to 12<sup>th</sup> floor.
- 3.4 Toilet and balcony tile work 85% completed up to 12<sup>th</sup> floor.
- 3.5 Common area false ceiling 3<sup>rd</sup>,10<sup>th</sup>,11<sup>th</sup> completed 4<sup>th</sup> and 6<sup>th</sup> continuous.
- 3.6 External painting Terrace to 10<sup>th</sup> floor completed 9<sup>th</sup> to 5<sup>th</sup> continuous.
- 3.7 Safety net installation and scaffolding for required area.
- 3.8 Main cable line laying 85% completed from apartment to main DB.
- 3.9 Data and CAT6 cable work 85% completed from apartment to IT room.

Electrical Main cable laying

Balcony Tile work

PREPARED AND SUBMITTED BY GLUT INVESTMENTS PVT. LTD.

**Prepared By:** 

**Checked By:** 

Anandaraj Civil Engineer (Glut) Mohammed Shamin Project Consultant