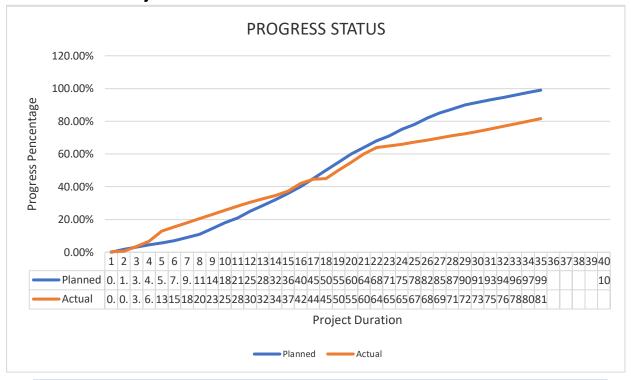

s
- 2.2 Time Extension has been granted by HDC up to 31st JULY 2025
- 2.3 Project Progress Meeting by Urbanco
  - 2.3.1 No meeting
- 2.4 Site Coordination Meeting with Consultants
  - 2.4.1 Date: 10<sup>th</sup> Feb 25,22<sup>nd</sup> Feb 25,
- 2.5 Site Coordination Meeting with Sase Glut
  - 2.5.1 Date: 1<sup>st</sup> Feb 25,6<sup>th</sup> Feb 25,9<sup>th</sup> Feb 25,26<sup>th</sup> Feb 25.

## 2.6 Issue for Construction Drawing

- 2.6.1 Detail drawings
  - 2.6.1.1 Landscaping, Boundary wall, swimming poolDrawings Are Pending
- 2.6.2 Architectural drawings
  - 2.6.2.1 Architectural Floor Plans Partial Received
- 2.6.3 Electrical drawings
  - 2.6.3.1 Electrical Floor Plans Partial Received
- 2.6.4 Plumbing drawings
  - 2.6.4.1 Plumbing Floor Plans Partial Received

## 2.7 Project Status



#### 3.0 ONGOING/COMPLETED WORKS

- 3.1 13<sup>th</sup> floor K, L, M, N and all variation apartments work continuous.
- 3.2 SPC 3<sup>rd</sup> and 4<sup>th</sup> floor completed 10<sup>th</sup> and 11<sup>th</sup> floor continuous.
- 3.3 Apartment and common area screeding completed up to 12<sup>th</sup> floor.
- 3.4 Toilet and balcony tile work 85% completed up to 12<sup>th</sup> floor.
- 3.5 Common area false ceiling 3<sup>rd</sup>,10<sup>th</sup>,11<sup>th</sup> completed 4<sup>th</sup> and 6<sup>th</sup> continuous.
- 3.6 External painting Terrace to 10<sup>th</sup> floor completed 9<sup>th</sup> to 5<sup>th</sup> continuous.
- 3.7 Safety net installation and scaffolding for required area.
- 3.8 Main cable line laying 85% completed from apartment to main DB.
- 3.9 Data and CAT6 cabl