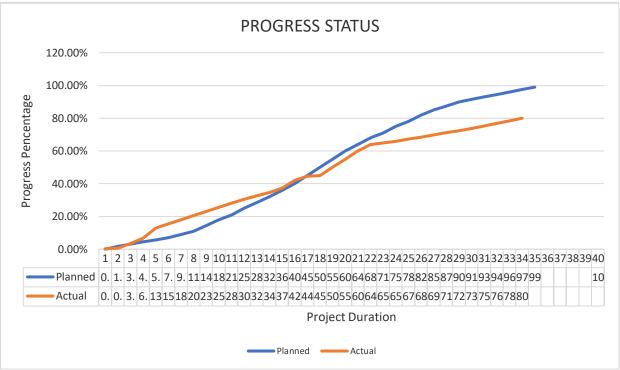

Time Extension has been granted by HDC up to 31<sup>st</sup> JULY 2025

#### 2.3 Project Progress Meeting by Urbanco

2.3.1 No meeting

#### 2.4 Site Coordination Meeting with Consultants

2.4.1 Date: 13th Jan 25,23rd Jan 25,

#### 2.5 Site Coordination Meeting with Sase – Glut

2.5.1 Date: 9<sup>th</sup> Jan 25,11<sup>th</sup> Jan 25,16<sup>th</sup> Jan 25,22<sup>nd</sup> Jan 25 and 27<sup>th</sup> Jan 25.

#### 2.6 Issue for Construction Drawing

- 2.6.1 Detail drawings
  - 2.6.1.1 Landscaping, Boundary wall, swimming pool Drawings – Are Pending

#### 2.6.2 Architectural drawings

2.6.2.1 Architectural Floor Plans – Partial Received

- 2.6.3 Electrical drawings
  - 2.6.3.1 Electrical Floor Plans Partial Received
- 2.6.4 Plumbing drawings

2.6.4.1 Plumbing Floor Plans – Partial Received



#### 2.7 Project Status

#### 3.0 ONGOING/COMPLETED WORKS

- 3.1 13<sup>th</sup> floor K, L, M, N and all variation apartments work continuous.
- 3.2 12<sup>th</sup> and 4<sup>th</sup> floor SPC and door fixing continuous.
- 3.3 Screeding work completed up to 12<sup>th</sup> floor except variation apartments.
- 3.4 Toilet tile work completed up to 12<sup>th</sup> floor except variation apartment.
- 3.5 Common area false ceiling 2<sup>nd</sup> to 12<sup>th</sup> floor continuous.
- 3.6 2<sup>nd</sup> to 13<sup>th</sup> floor external texture painting continuous.
- 3.7 Safety net installation and scaffolding for all round area.
- 3.8 Main cable line laying 2<sup>nd</sup> to 12<sup>th</sup> floor continuous.
- 3.9 Data cable and telephone cable laying 2<sup>nd</sup> to 12<sup>th</sup> floor