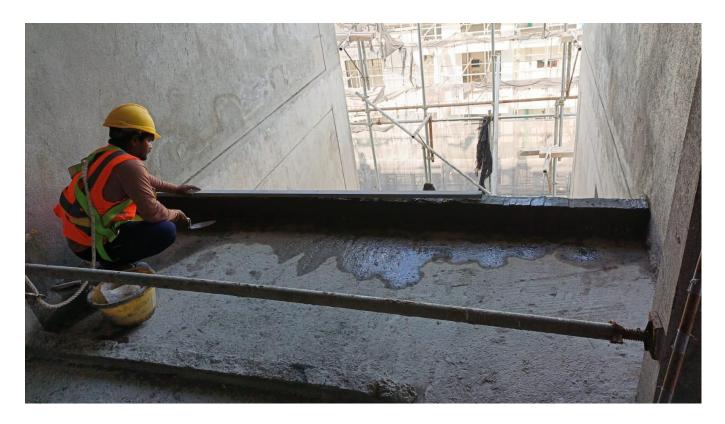

4<sup>th</sup> floor SPC and sliding door fixing

4<sup>th</sup> floor ceiling and wall painting, kitchen tile work

12<sup>th</sup> floor toilet water proofing work

2<sup>nd</sup> to 12<sup>th</sup> floor main cable laying