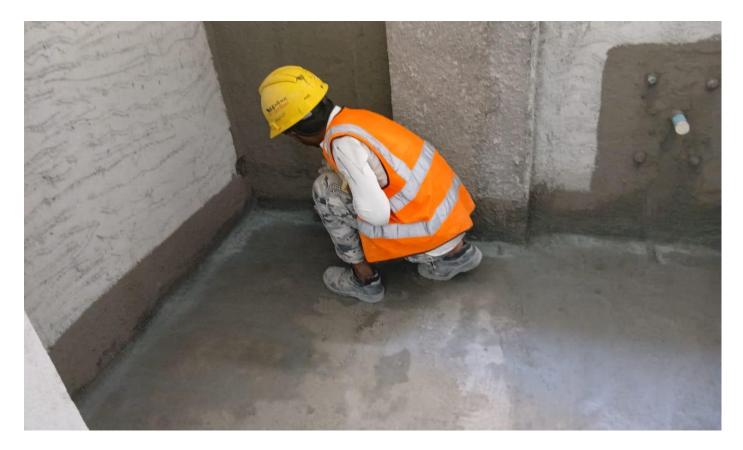

4<sup>th</sup> floor SPC and sliding door fixing

4<sup>th</sup> floor ceiling and wall painting, kitchen tile work

12<sup>th</sup> floor toilet water proofing work

2<sup>nd</sup> to 12<sup>th</sup> floor main cable laying