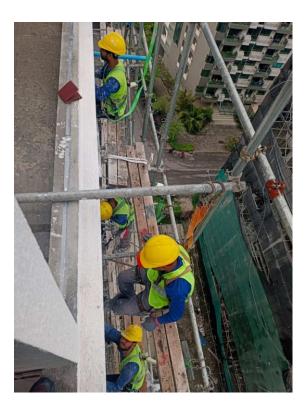

#### 3.0 ONGOING/COMPLETED WORKS

- 3.1 13<sup>th</sup> floor K, L, M, N and all variation apartments work continuous.
- 3.2 12<sup>th</sup> and 4<sup>th</sup> floor SPC and door fixing continuous.
- 3.3 Screeding work completed up to 12<sup>th</sup> floor except variation apartments.
- 3.4 Toilet tile work completed up to 12<sup>th</sup> floor except variation apartment.
- 3.5 Common area false ceiling 2<sup>nd</sup> to 12<sup>th</sup> floor continuous.
- 3.6 2<sup>nd</sup> to 13<sup>th</sup> floor external texture painting continuous.
- 3.7 Safety net installation and scaffolding for all round area.
- 3.8 Main cable line laying 2<sup>nd</sup> to 12<sup>th</sup> floor continuous.
- 3.9 Data cable and telephone cable laying 2<sup>nd</sup> to 12<sup>th</sup> floor.

#### 4.0 UPCOMING WORKS FOR NEXT MONTH

- 4.1 Screeding 2<sup>nd</sup> to 12<sup>th</sup> floor will complete except variation apartment.
- 4.2 External texture and internal painting work continuous.
- 4.3 Penthouse ceiling and floor wiring and toilet tile work continuous.
- 4.4 SPC, kitchen and balcony tile work 2<sup>nd</sup> to 12<sup>th</sup> floor continuous.
- 4.5 All floors variation apartments work and balcony glass fixing.
- 4.6 Staircase handrails and stair flooring work will continuous.
- 4.7 Electrical main line and data cable laying continuous.
- 4.8 2<sup>nd</sup> to 12<sup>th</sup> floor doors and windows fixing.
- 4.9 Safety net installation and internal perimeter scaffolding installation