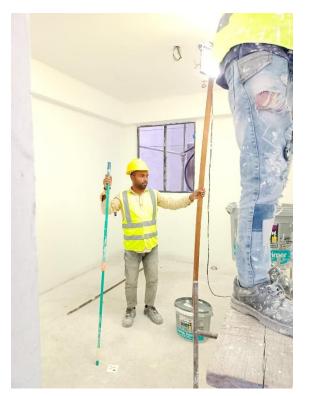

## 10.0 SITE PROGRESS PHOTOS

10.1 January 2025 Site Photos

Apartment putty work

12<sup>th</sup> floor plumbing work

Stair case step screeding work

External texture painting

External primer and painting work

Toilet tile work fixing

Apartment false ceiling work

Safety Net installation

Safety Net Installation

12<sup>th</sup> floor socket fixing

11<sup>th</sup> floor SPC and Door fixing work

12th floor windows and sliding door fixing