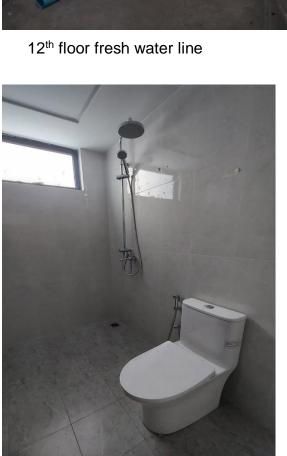

#### 3.0 ONGOING/COMPLETED WORKS

- 3.1 13<sup>th</sup> floor K,L,M,N block work completed and plastering 95% completed.
- 3.2 2<sup>nd</sup> and 3<sup>rd</sup> floor primer and emulsion painting work continuous.
- 3.3 Staircase air well external texture painting continuous.
- 3.4 Tile work completed 2<sup>nd</sup> to 11<sup>th</sup> floor completed 12<sup>th</sup> floor continuous.
- 3.5 False ceiling work continuous 2<sup>nd</sup> to 12<sup>th</sup> floor common area continuous.
- 3.6 3<sup>rd</sup> to 11<sup>th</sup> floor screeding work continuous.
- 3.7 Safety net installation and scaffolding for all round area.
- 3.8 Fresh water line up to 12<sup>th</sup> floor and common area 10<sup>th</sup> floor complete.
- 3.9 Floor wiring 12th floor continuous, Ceiling wiring 12th floor continuous.