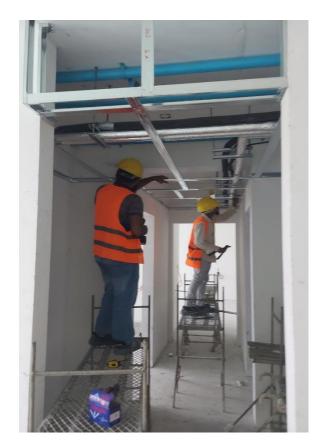

Lift work

Safety Net installation

Safety Net Installation

12th floor putty and window fixing

Common area ceiling frame work

12<sup>th</sup> floor Putty work

3<sup>rd</sup> floor doors, windows and fan fixing

3<sup>rd</sup> floor fan, ceiling, putty light and emulsion work

3<sup>rd</sup> floor SPC and Tile work

12th floor windows fixing

12<sup>th</sup> floor apartment ceiling frame work

11th floor Apartment ceiling board fixing

11th floor common area cable tray fixing

3<sup>rd</sup> floor apartment door fixing

12<sup>th</sup> floor stair case area putty and painting

Lift frame work

3<sup>rd</sup> floor sanitary ware fixing

Maid room wash basin