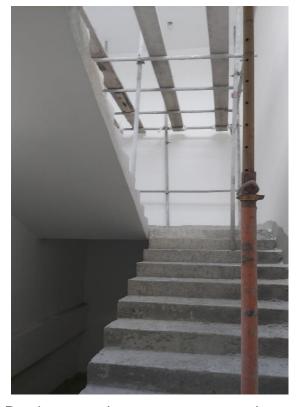

Lift work

Safety Net installation

Safety Net Installation

12th floor putty and window fixing

Common area ceiling frame work

12<sup>th</sup> floor Putty work

3<sup>rd</sup> floor doors, windows and fan fixing

11th floor common area cable tray fixing

3<sup>rd</sup> floor apartment door fixing

12<sup>th</sup> floor stair case area putty and painting

Lift frame work

3<sup>rd</sup> floor sanitary ware fixing

Maid room wash basin