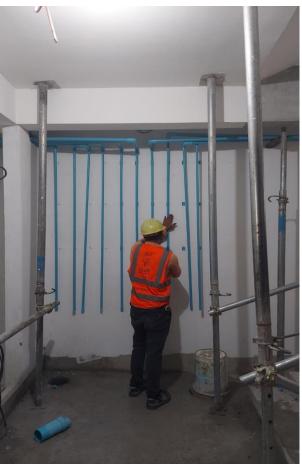

11th floor common area cable tray fixing

3<sup>rd</sup> floor apartment door fixing

12<sup>th</sup> floor stair case area putty and painting

Lift frame work

3<sup>rd</sup> floor sanitary ware fixing

Maid room wash basin