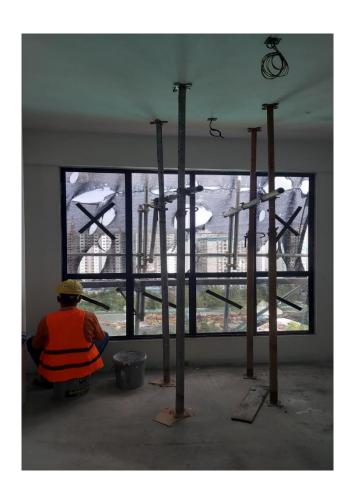

# 10.1 December 2024 Site Photos

Penthouse putty work

Roofing sheet work

Penthouse internal plastering

Penthouse external texture painting

Penthouse staircase area putty work

Big air well area external texture painting

Lift work

Safety Net installation

Safety Net Installation

12th floor putty and window fixing

Common area ceiling frame work

12<sup>th</sup> floor Putty work

3<sup>rd</sup> floor doors, windows and fan fixing