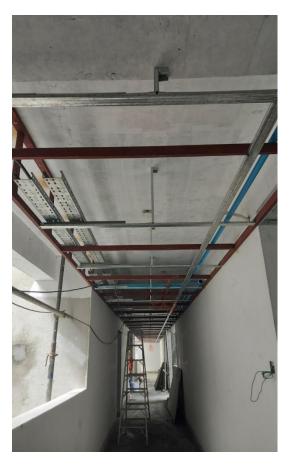

Lift work

Safety Net installation

Safety Net Installation

12th floor putty and window fixing

Common area ceiling frame work

12<sup>th</sup> floor Putty work

3<sup>rd</sup> floor doors, windows and fan fixing