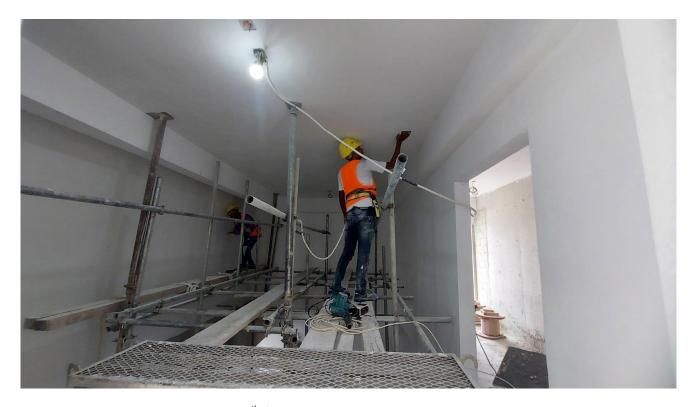

Lift work

Safety Net installation

Safety Net Installation

12th floor putty and window fixing

Common area ceiling frame work

12<sup>th</sup> floor Putty work

3<sup>rd</sup> floor doors, windows and fan fixing