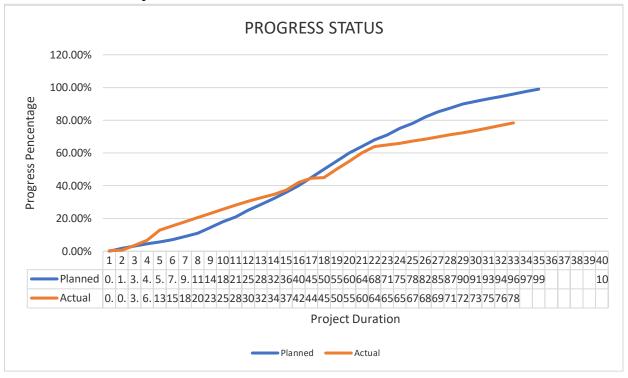

o 31st JULY 2025
- 2.3 Project Progress Meeting by Urbanco
  - 2.3.1 No meeting
- 2.4 Site Coordination Meeting with Consultants
  - 2.4.1 Date: 2<sup>nd</sup> Dec 24,14<sup>th</sup> Dec 24,
- 2.5 Site Coordination Meeting with Sase Glut
  - 2.5.1 Date:10<sup>th</sup>Dec 24,15<sup>th</sup> Dec 24,19<sup>th</sup> Dec 24,21<sup>st</sup> Dec 24,23<sup>rd</sup> Dec 24 and 25<sup>th</sup> Dec 24.

#### 2.6 Issue for Construction Drawing

- 2.6.1 Detail drawings
  - 2.6.1.1 Landscaping, Boundary wall, swimming poolDrawings Are Pending
- 2.6.2 Architectural drawings
  - 2.6.2.1 Architectural Floor Plans Partial Received
- 2.6.3 Electrical drawings
  - 2.6.3.1 Electrical Floor Plans Partial Received
- 2.6.4 Plumbing drawings
  - 2.6.4.1 Plumbing Floor Plans Partial Received

# 2.7 Project Status



#### 3.0 ONGOING/COMPLETED WORKS

- 3.1 13<sup>th</sup> floor K,L,M,N block work completed and plastering 95% completed.
- 3.2 2<sup>nd</sup> and 3<sup>rd</sup> floor primer and emulsion painting work continuous.
- 3.3 Staircase air well external texture painting continuous.
- 3.4 Tile work completed 2<sup>nd</sup> to 11<sup>th</sup> floor completed 12<sup>th</sup> floor continuous.
- 3.5 False ceiling work continuous 2<sup>nd</sup> to 12<sup>th</sup> floor common area continuous.
- 3.6 3<sup>rd</sup> to 11<sup>th</sup> floor screeding work continuous.
- 3.7 Safety net installation and scaffolding for all round area.
- 3.8 Fresh water line up to 12<sup>th</sup> floor and common area 10<sup>th</sup> floor complete.
- 3.9 Floor wiring 12th floor continuous, Ceiling wiring 12th floor contin