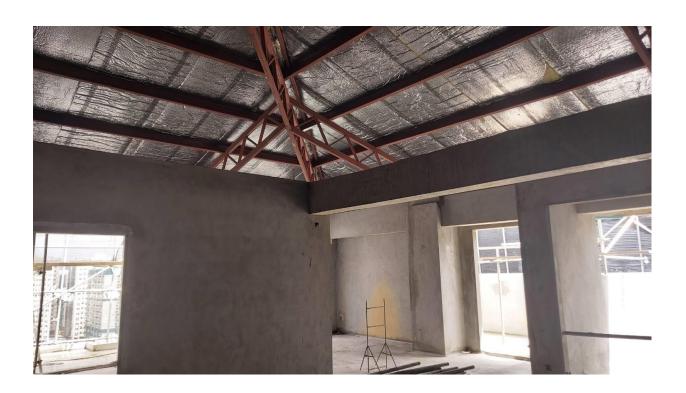

# 10.1 December 2024 Site Photos

Penthouse putty work

Roofing sheet work

Penthouse internal plastering

Penthouse external texture painting

Penthouse staircase area putty work

Big air well area external texture painting

Lift work

Safety Net installation

Safety Net Installation

12th floor putty and window fixing

Common area ceiling frame work

12<sup>th</sup> floor Putty work

3<sup>rd</sup> floor doors, windows and fan fixing