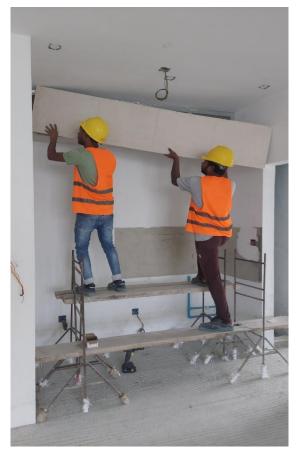

Lift work

Safety Net installation

Safety Net Installation

12th floor putty and window fixing

Common area ceiling frame work

12<sup>th</sup> floor Putty work

3<sup>rd</sup> floor doors, windows and fan fixing

3<sup>rd</sup> floor fan, ceiling, putty light and emulsion work

3<sup>rd</sup> floor SPC and Tile work

12th floor windows fixing

12<sup>th</sup> floor apartment ceiling frame work

11th floor Apartment ceiling board fixing

11th floor common area cable tray fixing

3<sup>rd</sup> floor apartment door fixing

12<sup>th</sup> floor stair case area putty and painting

Lift frame work

3<sup>rd</sup> floor sanitary ware fixing

Maid room wash basin