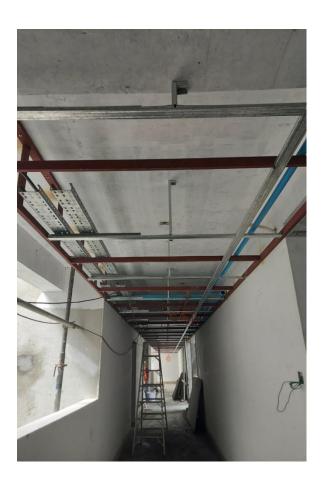

Lift work

Safety Net installation

Safety Net Installation

12th floor putty and window fixing

Common area ceiling frame work

12<sup>th</sup> floor Putty work

3<sup>rd</sup> floor doors, windows and fan fixing

11th floor common area cable tray fixing

3<sup>rd</sup> floor apartment door fixing

12<sup>th</sup> floor stair case area putty and painting

Lift frame work

3<sup>rd</sup> floor sanitary ware fixing

Maid room wash basin