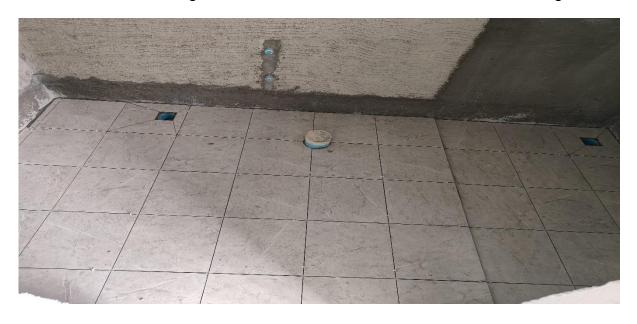

#### 3.0 ONGOING/COMPLETED WORKS

- 3.1 13<sup>th</sup> floor K,L,M,N block work completed and plastering 98% completed.
- 3.2 3<sup>rd</sup> and 4<sup>th</sup> floor primer and emulsion painting work continuous.
- 3.3 Lift frame fixing 70% and lift fixing continuous.
- 3.4 Tile work completed 2<sup>nd</sup> to 11<sup>th</sup> floor completed 12<sup>th</sup> floor continuous.
- 3.5 False ceiling work continuous 2<sup>nd</sup> to 12<sup>th</sup> floor common area continuous.
- 3.6 2<sup>nd</sup> to 12<sup>th</sup> floor screening work continuous.
- 3.7 Safety net installation and scaffolding for all round area.
- 3.8 Fresh waterline up to12<sup>th</sup> floor and common area 10<sup>th</sup> floor complete.
- 3.9 Floor wiring 12<sup>th</sup> floor continuous, Ceiling wiring 12<sup>th</sup> floor continuous.

10<sup>th</sup> floor screening work

12<sup>th</sup> floor screening work

12<sup>th</sup> floor toilet tile work

4th floor SPC flooring laying

Electrical and lift work

Fire line work

3<sup>rd</sup> floor door fixing