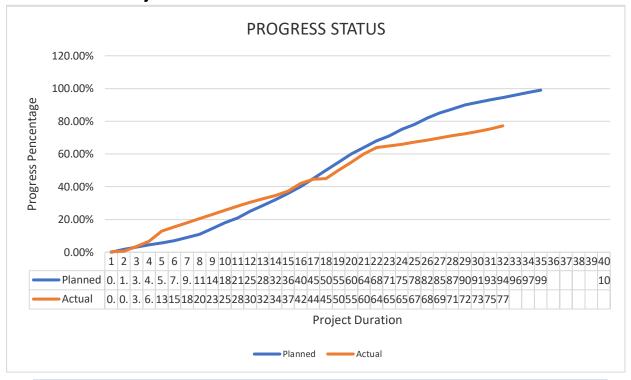

tary items
- 2.2 Time Extension has been granted by HDC up to 31st JULY 2025
- 2.3 Project Progress Meeting by Urbanco
  - 2.3.1 20<sup>th</sup> Nov 24.
- 2.4 Site Coordination Meeting with Consultants
  - 2.4.1 Date: 6th Nov 24,24th Nov 24.
- 2.5 Site Coordination Meeting with Sase Glut
  - 2.5.1 Date:3<sup>rd</sup> Nov 24,13<sup>th</sup> Nov 24,21<sup>st</sup> Nov 24,27<sup>th</sup>Nov 24.

#### 2.6 Issue for Construction Drawing

- 2.6.1 Detail drawings
  - 2.6.1.1 Landscaping, Boundary wall, swimming poolDrawings Are Pending
- 2.6.2 Architectural drawings
  - 2.6.2.1 Architectural Floor Plans Partial Received
- 2.6.3 Electrical drawings
  - 2.6.3.1 Electrical Floor Plans Partial Received
- 2.6.4 Plumbing drawings
  - 2.6.4.1 Plumbing Floor Plans Partial Received

# 2.7 Project Status



#### 3.0 ONGOING/COMPLETED WORKS

- 3.1 13<sup>th</sup> floor K,L,M,N block work completed and plastering 98% completed.
- 3.2 3<sup>rd</sup> and 4<sup>th</sup> floor primer and emulsion painting work continuous.
- 3.3 Lift frame fixing 70% and lift fixing continuous.
- 3.4 Tile work completed 2<sup>nd</sup> to 11<sup>th</sup> floor completed 12<sup>th</sup> floor continuous.
- 3.5 False ceiling work continuous 2<sup>nd</sup> to 12<sup>th</sup> floor common area continuous.
- 3.6 2<sup>nd</sup> to 12<sup>th</sup> floor screening work continuous.
- 3.7 Safety net installation and scaffolding for all round area.
- 3.8 Fresh waterline up to12<sup>th</sup> floor and common area 10<sup>th</sup> floor complete.
- 3.9 Floor wiring 12<sup>th</sup> floor continuous, Ceiling wiring 12<sup>th</sup>