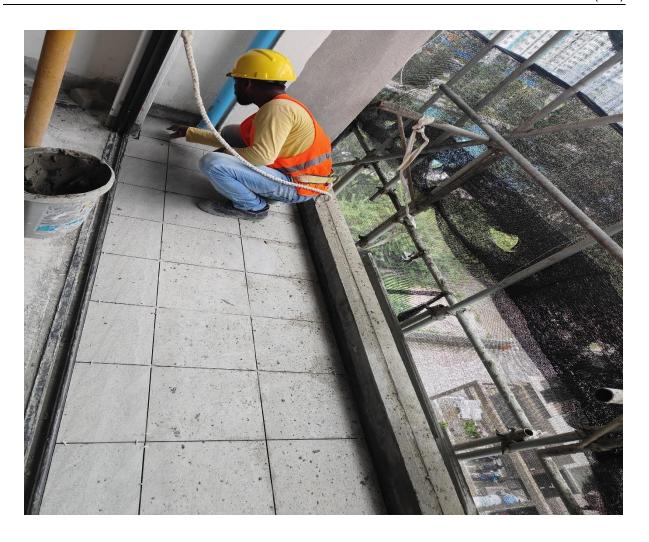

# 10.0 SITE PROGRESS PHOTOS

4th floor false ceiling and primer work

Balcony tiles laying

Common area and apartment false ceiling frame fixing

Balcony tile work

Cable tray fixing for cable laying

1<sup>st</sup> floor plumbing work

10<sup>th</sup> floor sliding door fixing