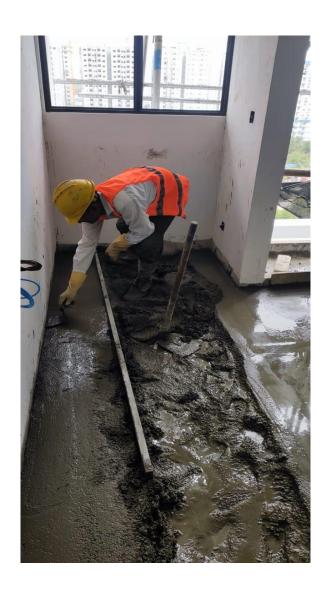

#### 3.0 ONGOING/COMPLETED WORKS

- 3.1 13<sup>th</sup> floor K,L,M,N block work completed and plastering 98% completed.
- 3.2 3<sup>rd</sup> and 4<sup>th</sup> floor primer and emulsion painting work continuous.
- 3.3 Lift frame fixing 70% and lift fixing continuous.
- 3.4 Tile work completed 2<sup>nd</sup> to 11<sup>th</sup> floor completed 12<sup>th</sup> floor continuous.
- 3.5 False ceiling work continuous 2<sup>nd</sup> to 12<sup>th</sup> floor common area continuous.
- 3.6 2<sup>nd</sup> to 12<sup>th</sup> floor screening work continuous.
- 3.7 Safety net installation and scaffolding for all round area.
- 3.8 Fresh waterline up to12<sup>th</sup> floor and common area 10<sup>th</sup> floor complete.
- 3.9 Floor wiring 12<sup>th</sup> floor continuous, Ceiling wiring 12<sup>th</sup> floor continuous.

#### 4.0 UPCOMING WORKS FOR NEXT MONTH

- 4.1 Elevation texture paintwork will continuous 2<sup>nd</sup> floor to roof terrace.
- 4.2 External putty and painting work will continuous.
- 4.3 Screeding work will complete 12<sup>th</sup> floor except variation apartment.
- 4.4 2<sup>nd</sup> to 12<sup>th</sup> floor toilet floor tile and wall tile work will complete.
- 4.5 2<sup>nd</sup> to 12<sup>th</sup> floor floor wiring and 12<sup>th</sup> floor ceiling wiring will complete.
- 4.6 Common area plumbing work 2<sup>nd</sup> to 12<sup>th</sup> floor will complete.
- 4.7 All toilet and balcony water proofing 2<sup>nd</sup> to 12<sup>th</sup> floor will complete.
- 4.8 Lift frame and lift fixing 50% will complete.
- 4.9 Safety net installation and internal perimeter scaffolding installation.