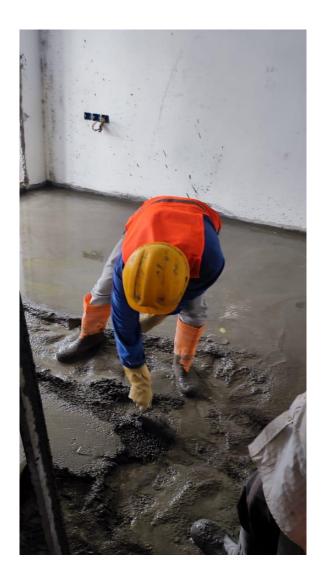

#### 3.0 ONGOING/COMPLETED WORKS

- 3.1 13<sup>th</sup> floor K,L,M,N block work completed and plastering 98% completed.
- 3.2 3<sup>rd</sup> and 4<sup>th</sup> floor primer and emulsion painting work continuous.
- 3.3 Lift frame fixing 70% and lift fixing continuous.
- 3.4 Tile work completed 2<sup>nd</sup> to 11<sup>th</sup> floor completed 12<sup>th</sup> floor continuous.
- 3.5 False ceiling work continuous 2<sup>nd</sup> to 12<sup>th</sup> floor common area continuous.
- 3.6 2<sup>nd</sup> to 12<sup>th</sup> floor screening work continuous.
- 3.7 Safety net installation and scaffolding for all round area.
- 3.8 Fresh waterline up to12<sup>th</sup> floor and common area 10<sup>th</sup> floor complete.
- 3.9 Floor wiring 12<sup>th</sup> floor continuous, Ceiling wiring 12<sup>th</sup> floor continuous.

#### 4.0 UPCOMING WORKS FOR NEXT MONTH

- 4.1 Elevation texture paintwork will continuous 2<sup>nd</sup> floor to roof terrace.
- 4.2 External putty and painting work will continuous.
- 4.3 Screeding work will complete 12<sup>th</sup> floor except variation apartment.
- 4.4 2<sup>nd</sup> to 12<sup>th</sup> floor toilet floor tile and wall tile work will complete.
- 4.5 2<sup>nd</sup> to 12<sup>th</sup> floor floor wiring and 12<sup>th</sup> floor ceiling wiring will complete.
- 4.6 Common area plumbing work 2<sup>nd</sup> to 12<sup>th</sup> floor will complete.
- 4.7 All toilet and balcony water proofing 2<sup>nd</sup> to 12<sup>th</sup> floor will complete.
- 4.8 Lift frame and lift fixing 50% will complete.
- 4.9 Safety net installation and internal perimeter scaffolding installation.