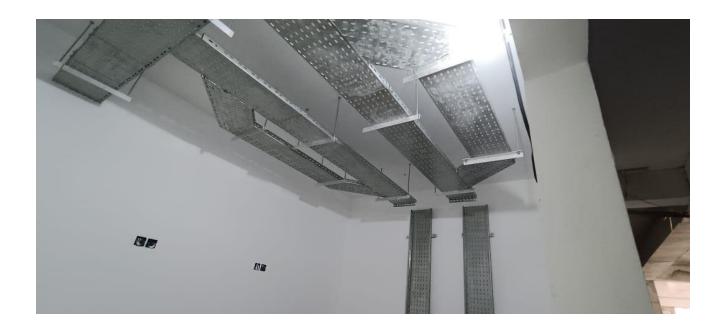

# 10.0 SITE PROGRESS PHOTOS

4th floor false ceiling and primer work

Balcony tiles laying

Common area and apartment false ceiling frame fixing

Balcony tile work

Cable tray fixing for cable laying

1<sup>st</sup> floor plumbing work

10<sup>th</sup> floor sliding door fixing