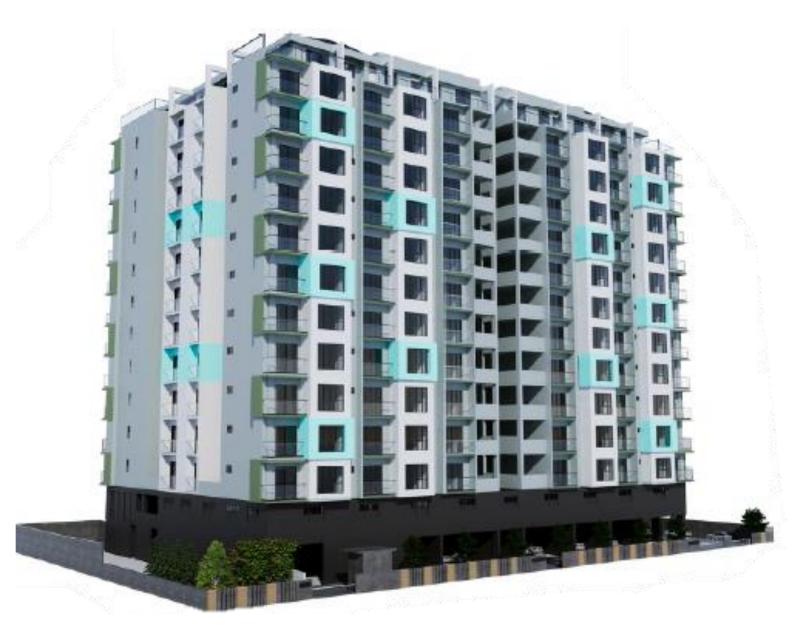

#### PROJECT BREIF:

The Creek View at Hulhumale Phase-1 is a pristine, spacious condominium project brought to you by the company SASe Glut Joint-venture Private Limited. The development is located at Lot 11445, Kuredhimaa Hingun overseeing the creek separating phase I and phase II of Hulhumale'.

The building comprises 114 apartments with 2 room, 3 room and 4 room units, each carefully designed to ensure the separation of spaces with special attention given to privacy and offer a homely feeling. Each apartment has a mini backyard with access from the kitchen. The kitchens are designed as enclosed spaces separated by masonry and glass partitions.