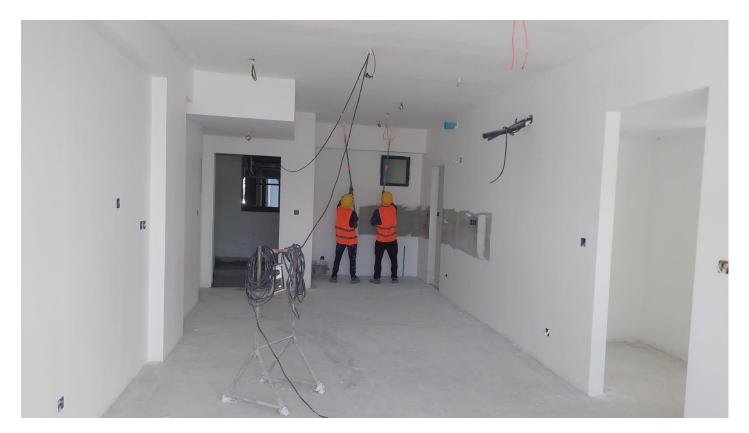

## 10.0 SITE PROGRESS PHOTOS

2<sup>nd</sup> to 13<sup>th</sup> floor ex painting work

Safety Net Installation

 $3^{\text{rd}}$  floor primer and emulsion painting work

12th floor fresh water line

3<sup>rd</sup> floor SPC laying

10<sup>th</sup> floor plumbing work