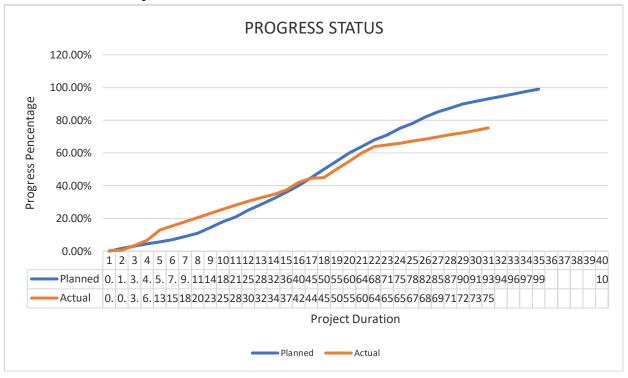

2.2 Time Extension has been granted by HDC up to 31st JULY 2025
- 2.3 Project Progress Meeting by Urbanco
  - 2.3.1 28th Oct 24.
- 2.4 Site Coordination Meeting with Consultants
  - 2.4.1 Date: 2<sup>nd</sup> Oct 24,20<sup>th</sup> Oct 24.
- 2.5 Site Coordination Meeting with Sase Glut
  - 2.5.1 Date:8<sup>th</sup> Oct 24,17<sup>th</sup> Oct 24,22<sup>nd</sup> Oct 24,24<sup>th</sup> Oct 24.

### 2.6 Issue for Construction Drawing

- 2.6.1 Detail drawings
  - 2.6.1.1 Landscaping, Boundary wall, swimming poolDrawings Are Pending
- 2.6.2 Architectural drawings
  - 2.6.2.1 Architectural Floor Plans Partial Received
- 2.6.3 Electrical drawings
  - 2.6.3.1 Electrical Floor Plans Partial Received
- 2.6.4 Plumbing drawings
  - 2.6.4.1 Plumbing Floor Plans Partial Received

## 2.7 Project Status



#### 3.0 ONGOING/COMPLETED WORKS

- 3.1 13<sup>th</sup> floor K,L,M,N block work completed and plastering 75% completed.
- 3.2 2<sup>nd</sup> and 3<sup>rd</sup> floor primer and emulsion painting work continuous.
- 3.3 Elevation E2 H and I air well area external plastering completed.
- 3.4 Tile work completed 2<sup>nd</sup> to 10<sup>th</sup> floor completed 11<sup>th</sup> floor continuous.
- 3.5 False ceiling work continuous 2<sup>nd</sup> to 12<sup>th</sup> floor common area continuous.
- 3.6 2<sup>nd</sup> to 8<sup>th</sup> floor screeding work continuous.
- 3.7 Safety net installation and scaffolding for all round area.
- 3.8 Fresh water line up to 11<sup>th</sup> floor and common area 9<sup>th</sup> floor complete.
- 3.9 Floor wiring 11th floor continuous, Ceiling wiring 12th floor