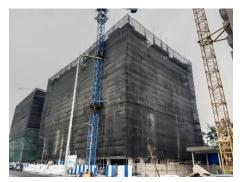

# 10.0 SITE PROGRESS PHOTOS

10.1 September 2024 Site Photos

Front elevation air well area plastering

Roofing sheet laying

13th floor block work

11th floor common area ceiling work

12<sup>th</sup> floor plumbing work continuous

Roof terrace rain gutter screeding

9<sup>th</sup> floor tiling work

2<sup>nd</sup> to 13<sup>th</sup> floor ex painting work

Safety Net installation

Safety Net Installation

H and I air well plastering

3<sup>rd</sup> floor primer applying