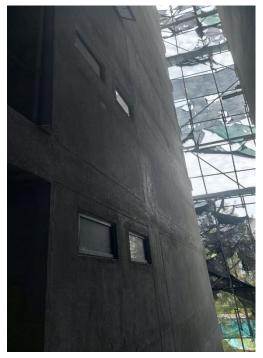

# 10.0 SITE PROGRESS PHOTOS

10.1 September 2024 Site Photos

Front elevation air well area plastering

Roofing sheet laying

13th floor block work

11th floor common area ceiling work

12<sup>th</sup> floor plumbing work continuous

Roof terrace rain gutter screeding

9<sup>th</sup> floor tiling work

2<sup>nd</sup> to 13<sup>th</sup> floor ex painting work

Safety Net installation

Safety Net Installation

H and I air well plastering

3<sup>rd</sup> floor primer applying