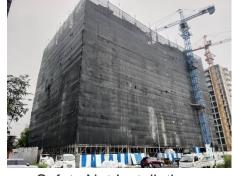

Roof terrace rain gutter screeding

9<sup>th</sup> floor tiling work

2<sup>nd</sup> to 13<sup>th</sup> floor ex painting work

Safety Net installation

Safety Net Installation

H and I air well plastering

3<sup>rd</sup> floor primer applying