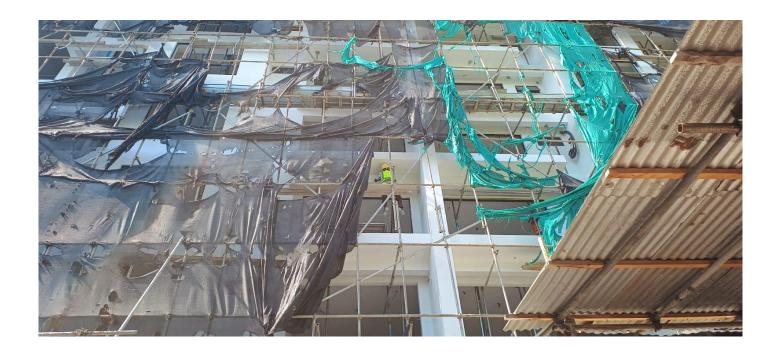

Roof terrace rain gutter screeding

9<sup>th</sup> floor tiling work

2<sup>nd</sup> to 13<sup>th</sup> floor ex painting work

Safety Net installation

Safety Net Installation

H and I air well plastering

3<sup>rd</sup> floor primer applying