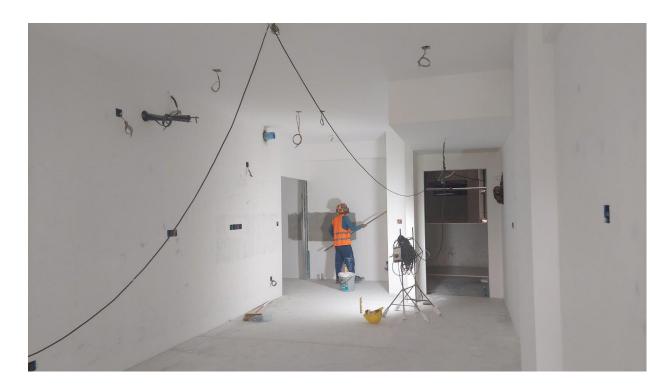

Roof terrace rain gutter screeding

9<sup>th</sup> floor tiling work

2<sup>nd</sup> to 13<sup>th</sup> floor ex painting work

Safety Net installation

Safety Net Installation

H and I air well plastering

3<sup>rd</sup> floor primer applying