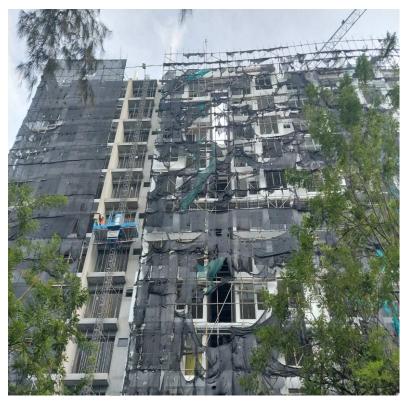

# 10.0 SITE PROGRESS PHOTOS

10.1 September 2024 Site Photos

Front elevation air well area plastering

Roofing sheet laying

13th floor block work

11th floor common area ceiling work

12<sup>th</sup> floor plumbing work continuous

Roof terrace rain gutter screeding

9<sup>th</sup> floor tiling work

2<sup>nd</sup> to 13<sup>th</sup> floor ex painting work

Safety Net installation

Safety Net Installation

H and I air well plastering

3<sup>rd</sup> floor primer applying