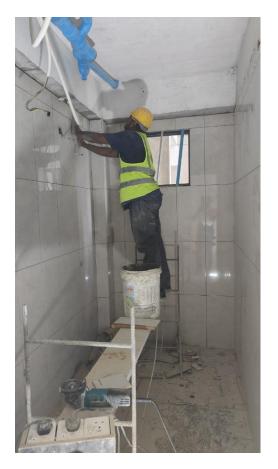

# 10.0 SITE PROGRESS PHOTOS

10.1 September 2024 Site Photos

Front elevation air well area plastering

Roofing sheet laying

13th floor block work

11th floor common area ceiling work

12<sup>th</sup> floor plumbing work continuous

10th floor fresh water line

11th floor wiring work

12<sup>th</sup> floor toilet plumbing work

12<sup>th</sup> floor flooring wiring work

4th floor ceiling wiring and plumbing

 $3^{\text{rd}}$  floor wiring, plumbing, ceiling and primer work