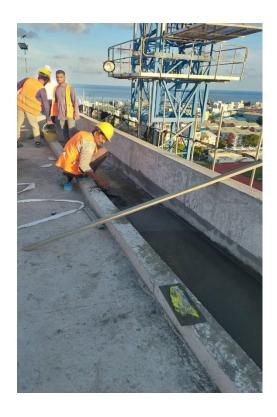

Roof terrace rain gutter screeding

9<sup>th</sup> floor tiling work

2<sup>nd</sup> to 13<sup>th</sup> floor ex painting work

Safety Net installation

Safety Net Installation

H and I air well plastering

3<sup>rd</sup> floor primer applying