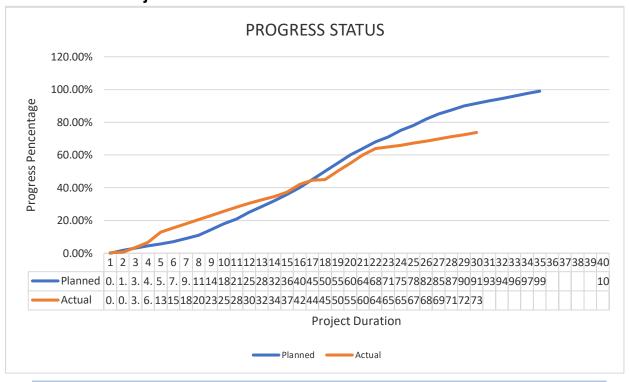

been granted by HDC up to 31st JULY 2025
- 2.3 Project Progress Meeting by Urbanco
  - 2.3.1 3<sup>rd</sup> September 2024,24<sup>th</sup> September 2024
- 2.4 Site Coordination Meeting with Consultants
  - 2.4.1 Date: 9th Sep 24,23rd Sep 24.
- 2.5 Site Coordination Meeting with Sase Glut
  - 2.5.1 Date:15<sup>th</sup> Sep 24,17<sup>th</sup> Sep 24,23<sup>rd</sup> Sep 24,30<sup>th</sup> Sep 24.

# 2.6 Issue for Construction Drawing

- 2.6.1 Detail drawings
  - 2.6.1.1 Landscaping, Boundary wall, swimming poolDrawings Are Pending
- 2.6.2 Architectural drawings
  - 2.6.2.1 Architectural Floor Plans Partial Received
- 2.6.3 Electrical drawings
  - 2.6.3.1 Electrical Floor Plans Partial Received
- 2.6.4 Plumbing drawings
  - 2.6.4.1 Plumbing Floor Plans Partial Received

# 2.7 Project Status



#### 3.0 ONGOING/COMPLETED WORKS

- 3.1 13<sup>th</sup> floor L, M, N completed K almost completed.
- 3.2 Putty work completed 2<sup>nd</sup> to 12<sup>th</sup> floor and primer work continuous.
- 3.3 Elevation E2 H and I air well area external plastering preparation.
- 3.4 Tile work completed 2<sup>nd</sup> to 10<sup>th</sup> floor 11<sup>th</sup> floor continuous.
- 3.5 False ceiling work continuous 2<sup>nd</sup> to 12<sup>th</sup> floor.
- 3.6 2<sup>nd</sup> to 7<sup>th</sup> floor screeding work continuous.
- 3.7 Safety net installation and scaffolding H and I apartment air well.
- 3.8 Fresh water line up to 11th floor and common area 8th floor complete.
- 3.9 Floor wiring 10<sup>th</sup> floor completed; Ceiling wiring 12<sup>th</sup> floor continuous.

#### 4.0 UPCOMING WORKS FOR