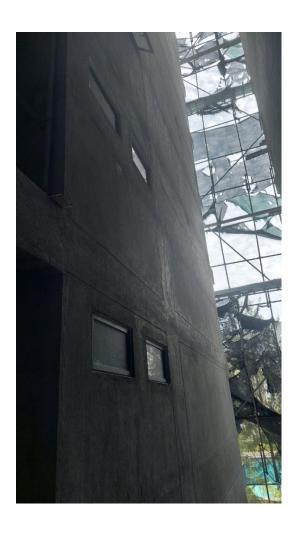

# 10.0 SITE PROGRESS PHOTOS

10.1 September 2024 Site Photos

Front elevation air well area plastering

Roofing sheet laying

13th floor block work

11th floor common area ceiling work

12<sup>th</sup> floor plumbing work continuous

Roof terrace rain gutter screeding

9<sup>th</sup> floor tiling work

2<sup>nd</sup> to 13<sup>th</sup> floor ex painting work

Safety Net installation

Safety Net Installation

H and I air well plastering

3<sup>rd</sup> floor primer applying