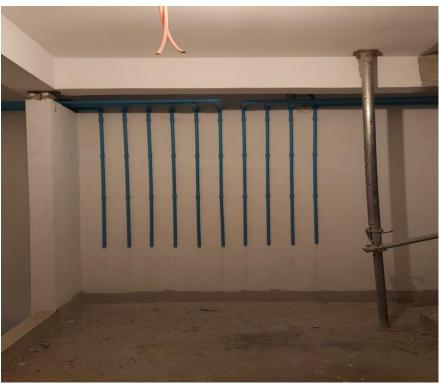

10.1 July 2024 Site Photos

C D air well external wall plastering

Roof truss erection

13<sup>th</sup> floor block work

Terrace floor common area plastering

8<sup>th</sup> floor tiling work

 $2^{nd}$  to  $13^{th}$  floor E4 ex plastering work

10<sup>th</sup> floor plumbing work continuous

 $2^{nd}$  to  $12^{th}$  floor cable tray laying

Safety Net installation

Safety Net Installation

4<sup>th</sup> floor screeding work

7<sup>th</sup> floor ceiling work

4<sup>th</sup> floor ceiling work

8<sup>th</sup> floor toilet water proofing

7<sup>th</sup> floor floor wiring

Common area ceiling work

5<sup>th</sup> floor fresh water line

4<sup>th</sup> floor screeding work