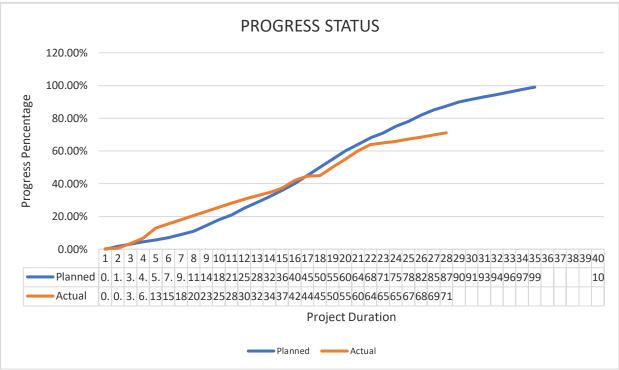

granted by HDC up to 31<sup>st</sup> JULY 2025

## 2.3 Project Progress Meeting by Urbanco

2.3.1 No meeting

#### 2.4 Site Coordination Meeting with Consultants

2.4.1 Date: 28<sup>th</sup> July 24

## 2.5 Site Coordination Meeting with Sase – Glut

2.4.1: 17<sup>th</sup> July 24, 18<sup>th</sup> July 24, 20<sup>th</sup> July 24, 22<sup>nd</sup> July 24,25<sup>th</sup> July 24 and 31<sup>th</sup> July 24.

## 2.6 Issue for Construction Drawing

- 2.6.1 Detail drawings
  - 2.6.1.1 Landscaping, Boundary wall, swimming pool Drawings – Are Pending

#### 2.6.2 Architectural drawings

- 2.6.2.1 Architectural Floor Plans Partial Received
- 2.6.3 Electrical drawings
  - 2.6.3.1 Electrical Floor Plans Partial Received

#### 2.6.4 Plumbing drawings

2.6.4.1 Plumbing Floor Plans – Partial Received



## 2.7 Project Status

## 3.0 ONGOING/COMPLETED WORKS

- 3.1 13<sup>th</sup> floor L, M and N apartment block work continuous.
- 3.2 Putty work 2<sup>nd</sup> to terrace floor Door, windows and stair case area.
- 3.3 Elevation E1, E2 external plastering started.
- 3.4 2<sup>nd</sup> to 8<sup>th</sup> floor bathroom wall and floor tile laying completed
- 3.5 False ceiling work 2<sup>nd</sup> to 9<sup>th</sup> continuous
- 3.6 2<sup>nd</sup> to 6<sup>th</sup> floor bathroom wall and floor tile laying completed
- 3.7 Safety net installation and scaffolding internal perimeter area
- 3.8 Fresh water line up to 9th floor and common area 6th floor completed
- 3.9 Floor wiring 7<sup>th</sup> floor completed; Ceiling wiring 11<sup>th</sup> floor continuous

## 4.0 UPCOMING WORKS FOR NEXT MONTH

-