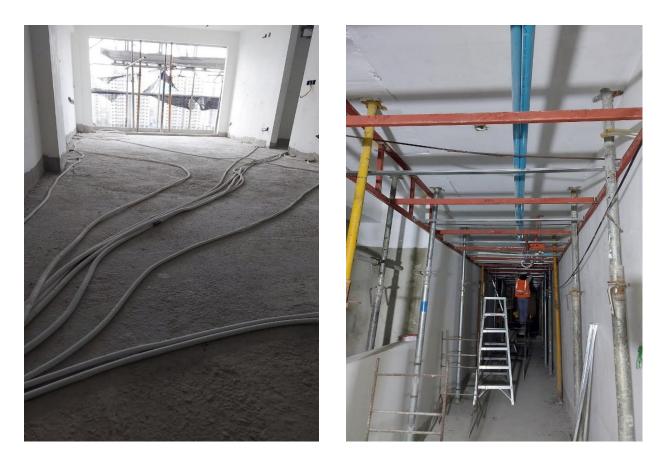

10.1 July 2024 Site Photos

C D air well external wall plastering

Roof truss erection

13<sup>th</sup> floor block work

Terrace floor common area plastering

8<sup>th</sup> floor tiling work

 $2^{nd}$  to  $13^{th}$  floor E4 ex plastering work

10<sup>th</sup> floor plumbing work continuous

 $2^{nd}$  to  $12^{th}$  floor cable tray laying

Safety Net installation

Safety Net Installation

4<sup>th</sup> floor screeding work

7<sup>th</sup> floor ceiling work

4<sup>th</sup> floor ceiling work

8<sup>th</sup> floor toilet water proofing

7<sup>th</sup> floor floor wiring

Common area ceiling work

5<sup>th</sup> floor fresh water line

4<sup>th</sup> floor screeding work