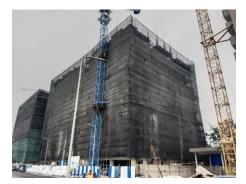

#### 3.0 ONGOING/COMPLETED WORKS

- 3.1 12th floor block work and plastering completed
- 3.2 Putty work completed up to 9th floor
- 3.3 left side elevation E5,612th to 2nd floor ex plastering completed
- 3.4 Left side Elevation E7,8 12th to 2nd floor ex plastering completed
- 3.5 Type H and I air well external plastering completed 12<sup>th</sup> to 3<sup>rd</sup>
- 3.6 D and G air well external plastering
- 3.7 Safety net installation and scaffolding internal perimeter
- 3.8 3<sup>rd</sup> floor passage fresh water line plumbing work completed
- 3.9 Socket fixing 9th floor and wiring work 6th floor completed

# 10.0 SITE PROGRESS PHOTO

10.1 March 2024 Site Photos

D and G air well external plastering

3<sup>rd</sup> floor AC installation work

13th floor Block work continuous

2<sup>nd</sup> floor balcony glass U channel fixing