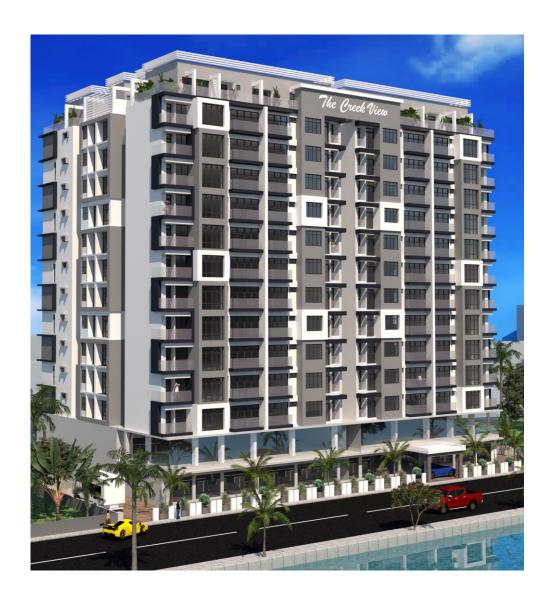

#### PROJECT BREIF:

The Creek View at Hulhumale Phase-1 is a pristine, spacious condominium project brought to you by the company SASe Glut Joint-venture Private Limited. The development is located at Lot 11445, Kuredhimaa Hingun overseeing the creek separating phase I and phase II of Hulhumale'.

The building comprises 114 apartments with 2 room, 3 room and 4 room units, each carefully designed to ensure the separation of spaces with special attention given to privacy and offer a homely feeling. Each apartment has a mini backyard with access from the kitchen. The kitchens are designed as enclosed spaces separated by masonry and glass partitions.

The apartment units are designed to make the most of natural air and light ventilation with floor to ceiling high windows. These large windows are also placed with an offset from the periphery to prevent direct sun and rain exposure. As many prefer to shape every element of their home environment, carefully choosing their furniture, curtain & paint, we find it best to engage prospective tenants during the interior design process. Those looking to occupy the new home hassle-free have the option to choose from fully fitted, furnished units that come in a different configuration of colour, style & décor.

The access to the residential units is well separated from the commercial area on the ground and the first floor to ensure privacy and safety to tenants. In addition, the entrance lobby is designed with a waiting & meeting area for visitors, limiting visitors' access to apartment floors.

Parking is arranged at the basement, ground and first floor with the basement exclusively for car parking. Amenities such as the pool and playgrounds are at ground level. At the same time, all utility services are located at the service lobby to avoid direct contact with any service team member. A separate service elevator will be allocated for the use of the service team for transporting furniture items and trash bins.