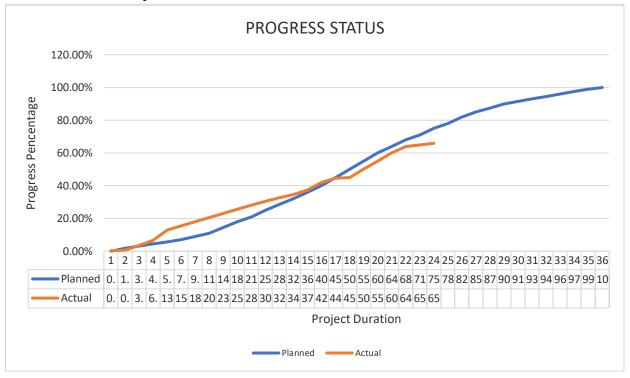

ement

- 2.1.1 Material and Equipment Received
  - 2.1.1.1 Cement, Sand, Aggregates, Pipes, Blocks, Tiles,Putty, Paint, Wire and U channel
- 2.2 Project Progress Meeting by Urbanco
  - 2.2.1 No meeting
- 2.3 Site Coordination Meeting with Consultants
  - 2.3.1 No meeting
- 2.4 Site Coordination Meeting with Sase Glut
  - 2.4.1 Date: 4<sup>th</sup> March 24. 25<sup>th</sup> March 24 and 30<sup>th</sup> March 24

# 2.5 Issue for Construction Drawing

- 2.5.1 Structural drawings
  - 2.5.1.1 Structural Floor Plans Partial Received
- 2.5.2 Architectural drawings
  - 2.5.2.1 Architectural Floor Plans Partial Received
- 2.5.3 Electrical drawings
  - 2.5.3.1 Electrical Floor Plans Partial Received
- 2.5.4 Electrical drawings
  - 2.5.4.1 Plumbing Floor Plans Partial Received

# 2.6 Project Status



#### 3.0 ONGOING/COMPLETED WORKS

- 3.1 12th floor block work and plastering completed
- 3.2 Putty work completed up to 9th floor
- 3.3 left side elevation E5,612th to 2nd floor ex plastering completed
- 3.4 Left side Elevation E7,8 12th to 2nd floor ex plastering completed
- 3.5 Type H and I air well external plastering completed 12<sup>th</sup> to 3<sup>rd</sup>
- 3.6 D and G air well external plastering
- 3.7 Safety net installation and scaffolding internal perimeter
- 3.8 3<sup>rd</sup> floor passage fresh water line plumbing work completed
- 3.9 Socket fixing 9th floor and wiring work 6th floor completed

#### 4.0 UPCOMING WORKS FOR NEXT MONTH

- 4.1 Right elevation external plastering
- 4.2 13th floor wall kickers and block work continuous
- 4.3 Left elevation external plastering w