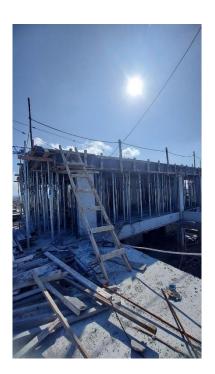

#### 3.0 ONGOING/COMPLETED WORKS

- 3.1 Mumty slab rcc completed.
- 3.2 Roof terrace floor slab soffit de-shuttering works
- 3.3 12th floor block work and plastering continue
- 3.4 12<sup>th</sup> floor elevation E5,E6 external plastering preparation
- 3.5 12th floor balance concrete kicker preparation
- 3.6 12th floor to 2nd floor E7,E8external plastering continue
- 3.7 12th floor internal plastering continues
- 3.8 12th floor internal block work continue
- 3.9 Safety net installation and scaffolding internal perimeter

#### 4.0 UPCOMING WORKS FOR NEXT MONTH

- 4.1 Front view elevation ex plastering
- 4.2 13<sup>th</sup> floor plastering start
- 4.3 Elevation E7,E8,E5,E6 Exterior plastering will continuous
- 4.4 13th floor kicker, block work compete
- 4.5 12th floor block work and plastering work complete
- 4.6 Safety net installation and internal perimeter scaffolding installation