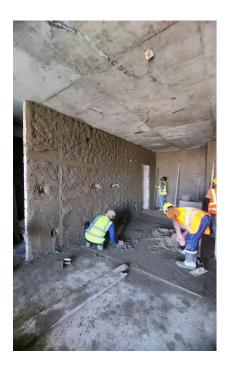

# 10.1 January 2024 Site Photos

Elevation E5,E6 external plastering

Elevation E7,E8 external plastering

12<sup>th</sup> floor plastering work continuous

12th floor block work continue

6<sup>th</sup> floor socket box fixing

2<sup>nd</sup> floor plumbing work completed

E7 E8 ex plastering work completed

Elevation 5,6 ex plastering continuous

Safety Net installation

Mumty slab RCC concrete

Scaffolding for air well area plastering