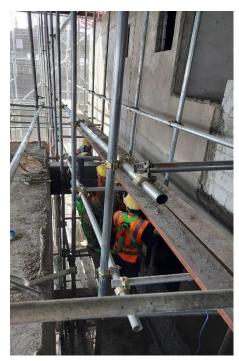

# 10.0 SITE PROGRESS PHOTO

# 10.1 January 2024 Site Photos

Elevation E5,E6 external plastering

Elevation E7,E8 external plastering

12<sup>th</sup> floor plastering work continuous

12th floor block work continue

6<sup>th</sup> floor socket box fixing

2<sup>nd</sup> floor plumbing work completed

E7 E8 ex plastering work completed

Elevation 5,6 ex plastering continuous

Safety Net installation

Mumty slab RCC concrete

Scaffolding for air well area plastering

Safety Net Installation

13th floor de shuttering

4<sup>th</sup> floor putty work

5<sup>th</sup> floor wall and ceiling putty work

6th floor wall and ceiling putty work

PREPARED AND SUBMITTED BY GLUT INVESTMENTS PVT. LTD.