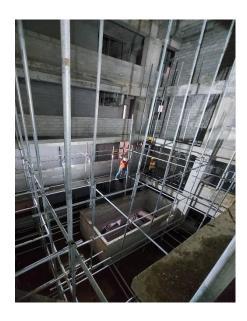

# 10.0 SITE PROGRESS PHOTO

# 10.1 January 2024 Site Photos

Elevation E5,E6 external plastering

Elevation E7,E8 external plastering

12<sup>th</sup> floor plastering work continuous

12th floor block work continue

6<sup>th</sup> floor socket box fixing

2<sup>nd</sup> floor plumbing work completed

E7 E8 ex plastering work completed

Elevation 5,6 ex plastering continuous

Safety Net installation

Mumty slab RCC concrete

Scaffolding for air well area plastering