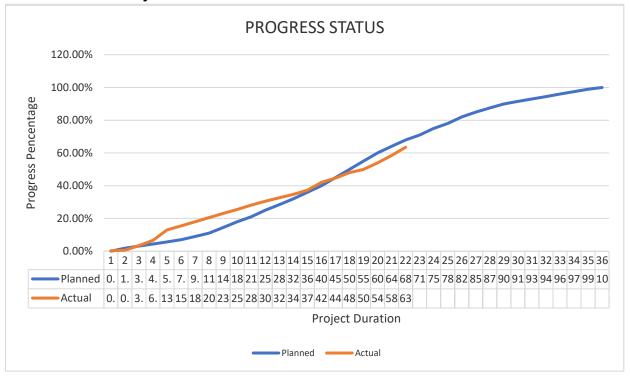

TUS

# 2.1 Materials and Equipment's Procurement

- 2.1.1 Material and Equipment Received
  - 2.1.1.1 Steel Bars, Cement, Sand, Aggregates, Pipes,Blocks, Tiles, Putty, paint and wire
- 2.2 Project Progress Meeting by Urbanco
  - 2.2.1 Date: No Meeting was conducted
- 2.3 Site Coordination Meeting with Consultants
  - 2.3.1 Date: .06 January 2024
- 2.4 Site Coordination Meeting with Sase Glut
  No meeting

#### 2.5 Issue for Construction Drawing

- 2.5.1 Structural drawings
  - 2.5.1.1 Structural Floor Plans Partial Received
- 2.5.2 Architectural drawings
  - 2.5.2.1 Architectural Floor Plans Partial Received
- 2.5.3 Electrical drawings
  - 2.5.3.1 Electrical Floor Plans Partial Received
- 2.5.4 Electrical drawings
  - 2.5.4.1 Plumbing Floor Plans Partial Received

#### 2.6 Project Status



#### 3.0 ONGOING/COMPLETED WORKS

- 3.1 Mumty slab rcc completed.
- 3.2 Roof terrace floor slab soffit de-shuttering works
- 3.3 12th floor block work and plastering continue
- 3.4 12<sup>th</sup> floor elevation E5,E6 external plastering preparation
- 3.5 12th floor balance concrete kicker preparation
- 3.6 12th floor to 2nd floor E7,E8external plastering continue
- 3.7 12th floor internal plastering continues
- 3.8 12th floor internal block work continue
- 3.9 Safety net installation and scaffolding internal perimeter

#### 4.0 UPCOMING WORKS FOR NEXT MONTH

- 4.1 Front view elevation ex plastering
- 4.2 13<sup>th</sup> floor plastering start
- 4.3 Elevation E7,E8,E5,E6 Exterior plastering will continuous
- 4.4 13th floor kicker, block work compete
- 4.5 12th floor block work and plast