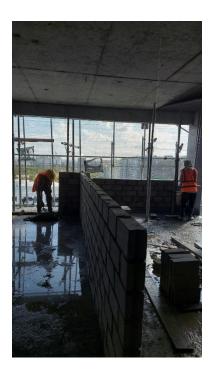

#### 3.0 ONGOING/COMPLETED WORKS

- 3.1 Mumty slab rcc completed.
- 3.2 Roof terrace floor slab soffit de-shuttering works
- 3.3 12th floor block work and plastering continue
- 3.4 12<sup>th</sup> floor elevation E5,E6 external plastering preparation
- 3.5 12th floor balance concrete kicker preparation
- 3.6 12th floor to 2nd floor E7,E8external plastering continue
- 3.7 12th floor internal plastering continues
- 3.8 12th floor internal block work continue
- 3.9 Safety net installation and scaffolding internal perimeter

# 10.1 January 2024 Site Photos

Elevation E5,E6 external plastering

Elevation E7,E8 external plastering

12<sup>th</sup> floor plastering work continuous

12th floor block work continue

6<sup>th</sup> floor socket box fixing