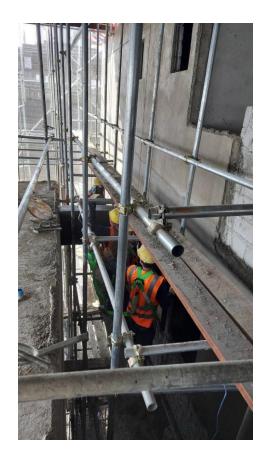

2<sup>nd</sup> floor plumbing work completed

E7 E8 ex plastering work completed

Elevation 5,6 ex plastering continuous

Safety Net installation

Mumty slab RCC concrete

Scaffolding for air well area plastering

Safety Net Installation

13th floor de shuttering

4<sup>th</sup> floor putty work

5<sup>th</sup> floor wall and ceiling putty work

6th floor wall and ceiling putty work

PREPARED AND SUBMITTED BY GLUT INVESTMENTS PVT. LTD.