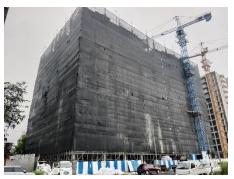

# 10.0 SITE PROGRESS PHOTO

# 10.1 January 2024 Site Photos

Elevation E5,E6 external plastering

Elevation E7,E8 external plastering

12<sup>th</sup> floor plastering work continuous

12th floor block work continue

6<sup>th</sup> floor socket box fixing

2<sup>nd</sup> floor plumbing work completed

E7 E8 ex plastering work completed

Elevation 5,6 ex plastering continuous

Safety Net installation

Mumty slab RCC concrete

Scaffolding for air well area plastering