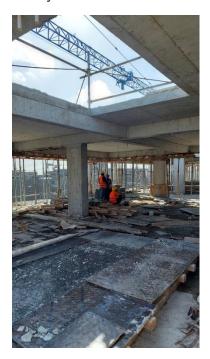

# 10.0 SITE PROGRESS PHOTO

# 10.1 January 2024 Site Photos

Elevation E5,E6 external plastering

Elevation E7,E8 external plastering

12<sup>th</sup> floor plastering work continuous

12th floor block work continue

6<sup>th</sup> floor socket box fixing

2<sup>nd</sup> floor plumbing work completed

E7 E8 ex plastering work completed

Elevation 5,6 ex plastering continuous

Safety Net installation

Mumty slab RCC concrete

Scaffolding for air well area plastering