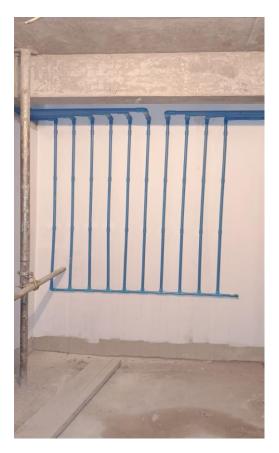

#### 3.0 ONGOING/COMPLETED WORKS

- 3.1 12th floor block work and plastering almost completed
- 3.2 Putty work completed up to 8th floor
- 3.3 Right side elevation E5,612<sup>th</sup> to 2<sup>nd</sup> floor ex plastering completed
- 3.4 Right side Elevation E7,8 12th to 2nd floor ex plastering completed
- 3.5 Type H and I air well external plastering completed 11<sup>th</sup> to 3<sup>rd</sup>
- 3.6 Left elevation E7,8 upto 3<sup>th</sup> floor and E5,6 12<sup>th</sup> floor completed
- 3.7 Safety net installation and scaffolding internal perimeter
- 3.8 2<sup>nd</sup> floor passage fresh water line plumbing work completed
- 3.9 Socket fixing 9th floor and wiring work 5th floor completed

4<sup>th</sup> floor plumbing work continues

Left side E5 6 ex plastering work

3<sup>rd</sup> floor fresh water line

Safety Net installation

Safety Net Installation

3<sup>rd</sup> floor tile work

13th floor block work