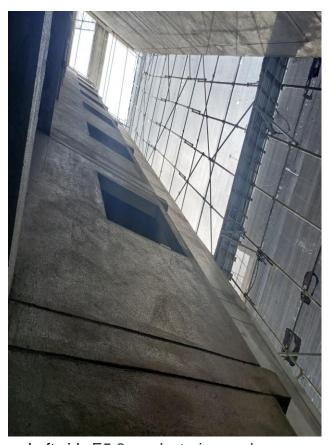

#### 3.0 ONGOING/COMPLETED WORKS

- 3.1 12th floor block work and plastering almost completed
- 3.2 Putty work completed up to 8th floor
- 3.3 Right side elevation E5,612<sup>th</sup> to 2<sup>nd</sup> floor ex plastering completed
- 3.4 Right side Elevation E7,8 12th to 2nd floor ex plastering completed
- 3.5 Type H and I air well external plastering completed 11<sup>th</sup> to 3<sup>rd</sup>
- 3.6 Left elevation E7,8 upto 3<sup>th</sup> floor and E5,6 12<sup>th</sup> floor completed
- 3.7 Safety net installation and scaffolding internal perimeter
- 3.8 2<sup>nd</sup> floor passage fresh water line plumbing work completed
- 3.9 Socket fixing 9th floor and wiring work 5th floor completed

# 10.1 February 2024 Site Photos

Elevation E5,E6 external plastering

Elevation E7,E8 external plastering

12th floor plastering work continuous

12th floor block work continue

8<sup>th</sup> floor socket box fixing