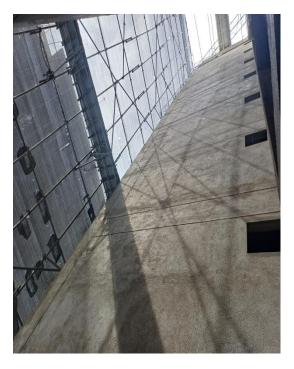

# 10.1 February 2024 Site Photos

Elevation E5,E6 external plastering

Elevation E7,E8 external plastering

12th floor plastering work continuous

12th floor block work continue

8<sup>th</sup> floor socket box fixing

4<sup>th</sup> floor plumbing work continues

Left side E5 6 ex plastering work

3<sup>rd</sup> floor fresh water line

Safety Net installation

Safety Net Installation

3<sup>rd</sup> floor tile work

13th floor block work