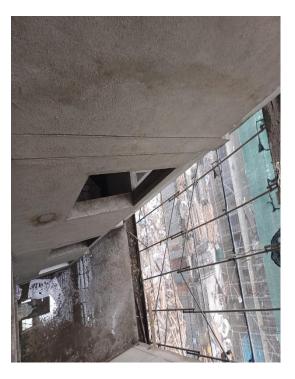

# 10.1 February 2024 Site Photos

Elevation E5,E6 external plastering

Elevation E7,E8 external plastering

12th floor plastering work continuous

12th floor block work continue

8<sup>th</sup> floor socket box fixing

4<sup>th</sup> floor plumbing work continues

Left side E5 6 ex plastering work

3<sup>rd</sup> floor fresh water line

Safety Net installation

Safety Net Installation

3<sup>rd</sup> floor tile work

13th floor block work