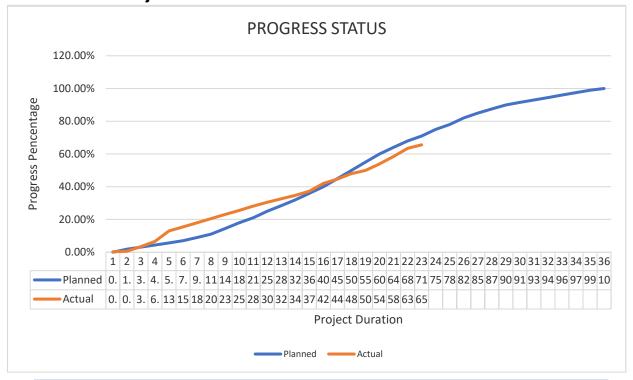

s Procurement

- 2.1.1 Material and Equipment Received
  - 2.1.1.1 Cement, Sand, Aggregates, Pipes, Blocks, Tiles,Putty, Paint and Wire

# 2.2 Project Progress Meeting by Urbanco

2.2.1 Date: 14th February 24

# 2.3 Site Coordination Meeting with Consultants

2.3.1 Date: 18th February 24 and 29th February 24

#### 2.4 Site Coordination Meeting with Sase - Glut

2.4.1 Date: 28th February 24 and 29th February 24

# 2.5 Issue for Construction Drawing

- 2.5.1 Structural drawings
  - 2.5.1.1 Structural Floor Plans Partial Received
- 2.5.2 Architectural drawings
  - 2.5.2.1 Architectural Floor Plans Partial Received
- 2.5.3 Electrical drawings
  - 2.5.3.1 Electrical Floor Plans Partial Received
- 2.5.4 Electrical drawings
  - 2.5.4.1 Plumbing Floor Plans Partial Received

# 2.6 Project Status



#### 3.0 ONGOING/COMPLETED WORKS

- 3.1 12th floor block work and plastering almost completed
- 3.2 Putty work completed up to 8th floor
- 3.3 Right side elevation E5,612<sup>th</sup> to 2<sup>nd</sup> floor ex plastering completed
- 3.4 Right side Elevation E7,8 12th to 2nd floor ex plastering completed
- 3.5 Type H and I air well external plastering completed 11<sup>th</sup> to 3<sup>rd</sup>
- 3.6 Left elevation E7,8 upto 3<sup>th</sup> floor and E5,6 12<sup>th</sup> floor completed
- 3.7 Safety net installation and scaffolding internal perimeter
- 3.8 2<sup>nd</sup> floor passage fresh water line plumbing work completed
- 3.9 Socket fixing 9th floor and wiring work 5th floor completed

#### 4.0 UPCOMING WORKS FOR NEXT MONTH

- 4.1 Left elevation E5,6,7,8 ex plastering
- 4.2 13th floo