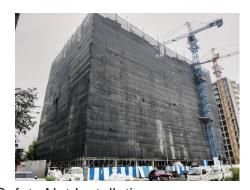

## 3.0 ONGOING/COMPLETED WORKS

- 3.1 13<sup>th</sup> floor beam and slab casting.
- 3.212th floor slab soffit de-shuttering works
- 3.3 10 and 11th floor block work continues
- 3.4 Eleventh floor masonry preparation
- 3.5 Eleventh floor concrete kicker preparation
- 3.6 Fourth and Fifth floor internal plastering completed
- 3.7 7,8,9 floor internal plastering continues
- 3.8 10th floor internal plastering started
- 3.9 Safety net installation and scaffolding internal perimeter

5th floor type C wiring

9th floor block work

10th floor block works

10th Floor Blocks Laying

7<sup>th</sup> floor plastering

8<sup>th</sup> floor plastering

Safety Net installation

Safety Net Installation