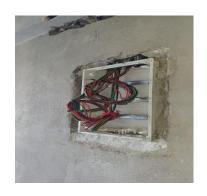

# 10.1 November 2023 Site Photos

Roof terrace slab Reinforcement

Roof terrace beam form work

Roof terrace Electrical & Plumbing Sleeve

12th Floor de shuttering

13 to roof terrace stair reinforcement

5<sup>th</sup> floor type C wiring work

5th floor type C wiring

9th floor block work

10th floor block works

10th Floor Blocks Laying

7<sup>th</sup> floor plastering

8<sup>th</sup> floor plastering

Safety Net installation

Safety Net Installation