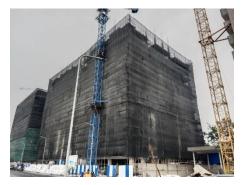

## 3.0 ONGOING/COMPLETED WORKS

- 3.1 13<sup>th</sup> floor beam and slab casting.
- 3.212th floor slab soffit de-shuttering works
- 3.3 10 and 11th floor block work continues
- 3.4 Eleventh floor masonry preparation
- 3.5 Eleventh floor concrete kicker preparation
- 3.6 Fourth and Fifth floor internal plastering completed
- 3.7 7,8,9 floor internal plastering continues
- 3.8 10th floor internal plastering started
- 3.9 Safety net installation and scaffolding internal perimeter

5th floor type C wiring

9th floor block work

10th floor block works

10th Floor Blocks Laying

7<sup>th</sup> floor plastering

8<sup>th</sup> floor plastering

Safety Net installation

Safety Net Installation