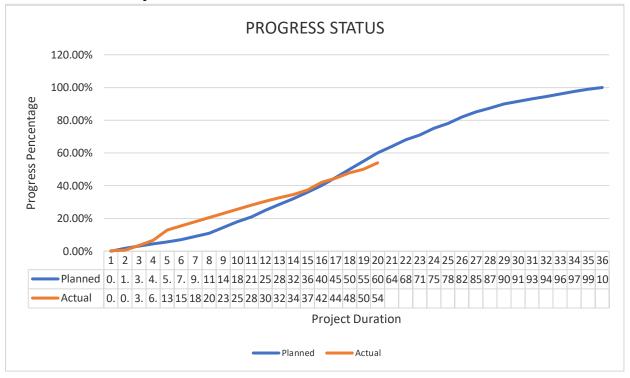

paration are in progress.

## 2.0 CURRENT STATUS

# 2.1 Materials and Equipment's Procurement

- 2.1.1 Material and Equipment Received
  - 2.1.1.1 Steel Bars, Cement, Sand, Aggregates, Pipes & Blocks
- 2.2 Project Progress Meeting by Urbanco
  - 2.2.1 Date: No Meeting was conducted
- 2.3 Site Coordination Meeting with Consultants
  - 2.3.1 Date: .5 Nov.2023
- 2.4 Site Coordination Meeting with Sase Glut None

## 2.5 Issue for Construction Drawing

- 2.5.1 Structural drawings
  - 2.5.1.1 Structural Floor Plans Partial Received
- 2.5.2 Architectural drawings
  - 2.5.2.1 Architectural Floor Plans Partial Received
- 2.5.3 Electrical drawings
  - 2.5.3.1 Electrical Floor Plans Partial Received
- 2.5.4 Electrical drawings
  - 2.5.4.1 Plumbing Floor Plans Partial Received

## 2.6 Project Status



## 3.0 ONGOING/COMPLETED WORKS

- 3.1 13<sup>th</sup> floor beam and slab casting.
- 3.212th floor slab soffit de-shuttering works
- 3.3 10 and 11th floor block work continues
- 3.4 Eleventh floor masonry preparation
- 3.5 Eleventh floor concrete kicker preparation
- 3.6 Fourth and Fifth floor internal plastering completed
- 3.7 7,8,9 floor internal plastering continues
- 3.8 10th floor internal plastering started
- 3.9 Safety net installation and scaffolding internal perimeter

#### 4.0 UPCOMING WORKS FOR NEXT MONTH

- 4.1 Terrace floor columns, lift wall and stair reinforcement fabrication and installation
- 4.2 Terrace floor columns, lift wall and stair formworks fabrication and installation
- 4.3 Concrete casting for Terrace floor columns, lift wall and stair
- 4.4 twelfth floor slab